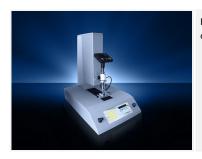

## **Datasheet ADHE-COAT-TESTER**

Manufactures and users of hard coatings are often confronted with the problem of measuring adhesion of PVD coatings. The ADHE-COAT Tester is fully equipped with all items needed for fast and convenient adhesion testing.

Application

The method is compatible with the following coatings: PVD coatings and DLC coatings.